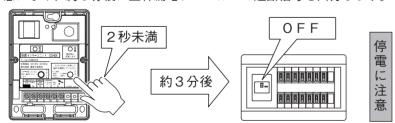

#### テスト機能について

感震動作機能のうち、主幹漏電ブレーカへ遮断信号を出力する動作を確認できます。テストボタンを押して主幹漏電ブレーカの動作を定期的に確認することをお奨めします。

(1)カバーを外します。

カバーの下側を掴んで 引っ張ります。

(2) テスト方法

テスト方法は次の2通りあります。(いずれも、感震センサーユニット内部の振動センサをテストするものではありません。)

①テストボタンを短押し(2秒未満)すると、地震波を感知した時の状態になり、約3分後に主幹漏電ブレーカへの遮断信号を出力します。