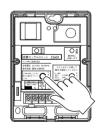

#### 各部の機能 感震動作ランプ ブザー ●地震波を感知すると ●地震波を感知すると鳴動します。 赤色に点滅します。 ●テストボタンを短押し(2秒未満) ●テストボタンを短押 すると鳴動します。 しすると赤色に点滅 します。 電源ランプ ●通常時 緑色に点灯します。 ●停雷時 消灯します。 動作時に 点滅します 感震セ リセットボタン ボタンを押すことで タスト機能 短押し :3分級動作 〇・ 長押し :取動作 感震動作を解除します。 ブザーの鳴動と感震動 作ランプの点滅を停止 します。 テストボタン ボタンを押すことで 感震動作機能をテスト します。