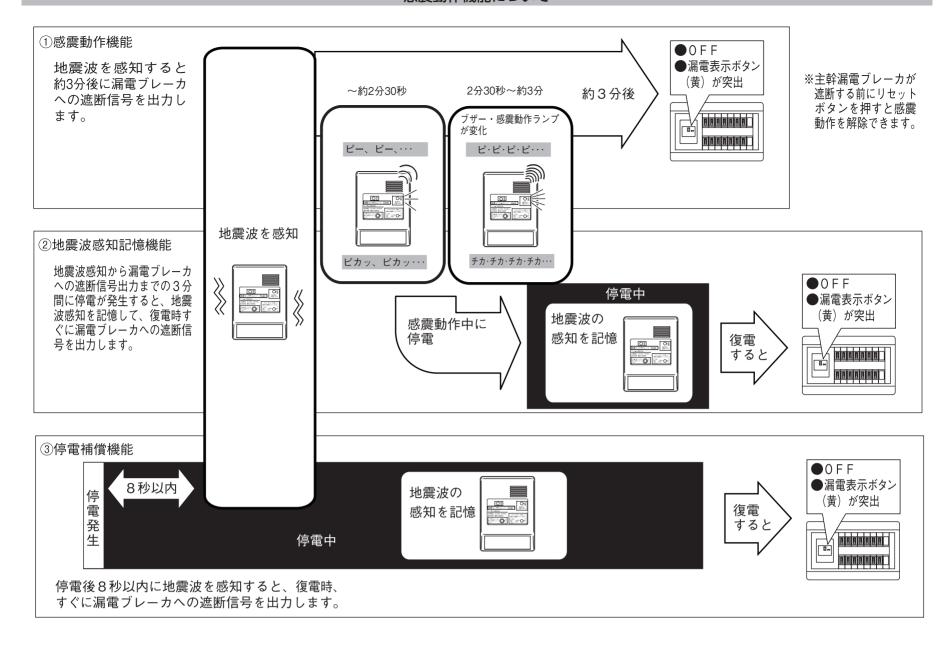

| 1工作。          |                                                                                                    |  |  |  |  |  |
|---------------|----------------------------------------------------------------------------------------------------|--|--|--|--|--|
| 型式名           | ES-BX                                                                                              |  |  |  |  |  |
| 適用主幹ブレーカ      | 漏電ブレーカ<br>高速型 感度 30mA以下                                                                            |  |  |  |  |  |
| 定格電圧          | AC100V 50/60Hz                                                                                     |  |  |  |  |  |
| 使用周囲温度        | -10~40℃ (結露・氷結のないこと)                                                                               |  |  |  |  |  |
| 動作感度          | 震度 5 強相当<br>●250gal 周期 0.3s、0.5s、0.7s にて動作<br>●80gal 周期 0.3s、0.5s、0.7s および<br>250gal 周期 0.1s にて不動作 |  |  |  |  |  |
| 感震動作機能        | 地震波を感知すると約3分後に漏電ブレーカへの遮断信号<br>を出力します。                                                              |  |  |  |  |  |
| 地震波感知<br>記憶機能 | 地震波感知から漏電ブレーカへの遮断信号出力までの3分間<br>に停電が発生すると、地震波感知を記憶して、復電時す<br>ぐに漏電ブレーカへの遮断信号を出力します。                  |  |  |  |  |  |
| 停電補償機能        | 停電後8秒以内に地震波を感知すると、復電時、すぐに<br>漏電ブレーカへの遮断信号を出力します。                                                   |  |  |  |  |  |
| ブザー           | 地震波感知時 : 鳴動<br>テストボタン短押し時 (2秒未満): 鳴動                                                               |  |  |  |  |  |
| 感震動作ランプ       | 地震波感知時 : 赤点滅<br>テストボタン短押し時 (2秒未満): 赤点滅                                                             |  |  |  |  |  |
| 外部警報接点        | ブザーが鳴動、感震動作ランプが点滅する間、外部警報接点が動作します。<br>●最大 AC125V 0.5A、DC24V 1.0A<br>●最大配線長 20m                     |  |  |  |  |  |