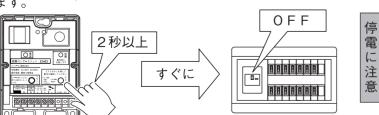

②テストボタンを長押し(2秒以上)すると、主幹漏電ブレーカへの 遮断信号をすぐに出力します。ブザーの鳴動や感震動作ランプの 点滅を省略し、短時間で主幹漏電ブレーカの遮断動作を確認できます。

(3) カバーを取り付けます。

テスト確認後に は、必ずカバー を取り付けてく ださい。