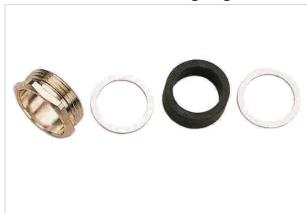

Image is for illustration purposes only. Please refer to product description.

# Identification

| Category                     | Accessories      |
|------------------------------|------------------|
| Type of accessory            | Cable gland      |
| Description of the accessory | With simple seal |

#### Technical characteristics

| Wrench size                            | 22    |
|----------------------------------------|-------|
| Degree of protection acc. to IEC 60529 | IP65  |
| Size                                   | Pg 16 |